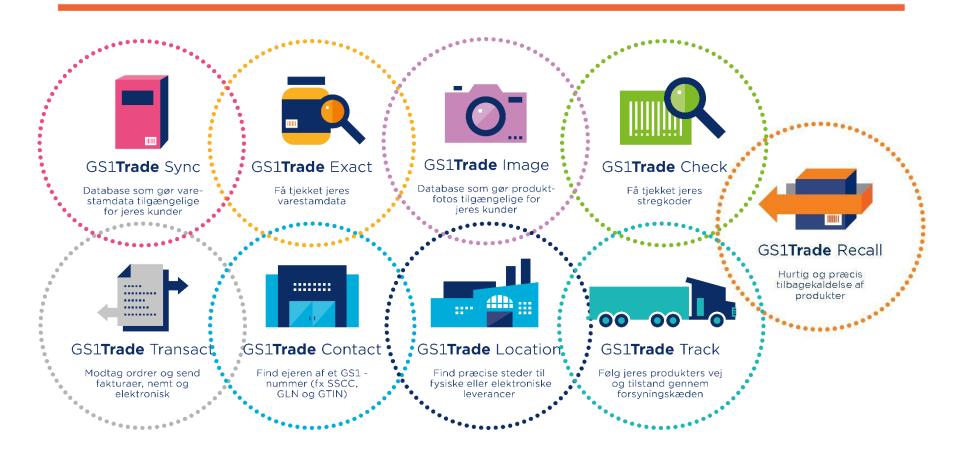

## The GS1 Trade-suite

# GS1 TradeSync

GS1Trade Services > GS1Trade Sync

#### **GS1Trade Sync**

#### Det hjælper GS1Trade Sync dig med

Ved at lægge jeres produktstamdata og -fotos i GS1Trade Sync opnår I, at jeres data er tilgængelige for jeres handelspartnere, når de har brug for det. Det skaber værdi til hele værdikæden. GS1Trade Sync optimerer processen omkring dataudveksling med handelspartnere, fordi data kun skal angives et sted. I servicen er der en række indbyggede valideringer, der er med til at sikre en høj kvalitet af data, samt at de mest relevante oplysninger altid er angivet for det enkelte produkt.