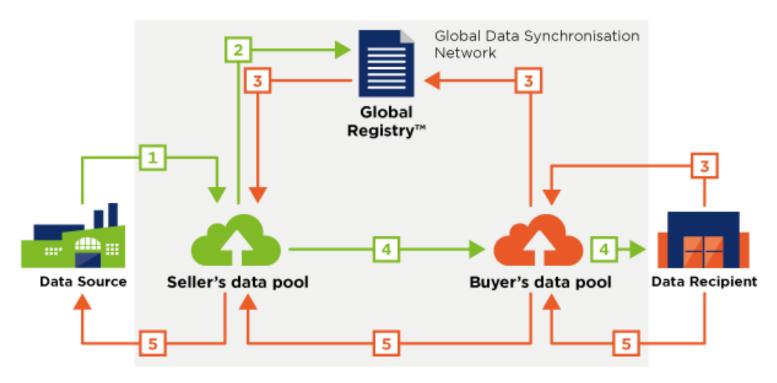

## **GDSN**

- 1. Loading of company data
- 2. Registering of company data
- 3. Subscription to seller's data pool
- 4. Publishing of company data
- 5. Confirmation of receipt of company

http://www.gs1.org/gdsn