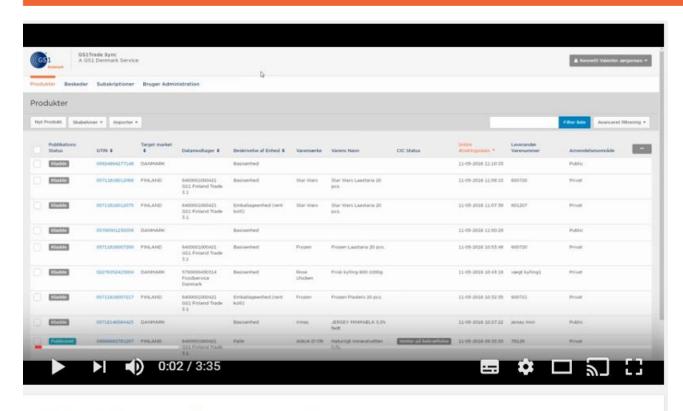

# GS1 TradeSync

GS1Trade Services > GS1Trade Sync

#### **GS1Trade Sync**

#### Det hjælper GS1Trade Sync dig med

Ved at lægge jeres produktstamdata og -fotos i GS1Trade Sync opnår I, at jeres data er tilgængelige for jeres handelspartnere, når de har brug for det. Det skaber værdi til hele værdikæden. GS1Trade Sync optimerer processen omkring dataudveksling med handelspartnere, fordi data kun skal angives et sted. I servicen er der en række indbyggede valideringer, der er med til at sikre en høj kvalitet af data, samt at de mest relevante oplysninger altid er angivet for det enkelte produkt.

### Learn more....

GS1Trade Sync - Næringsværdier

https://youtu.be/N4CPhkjn1Cw

10