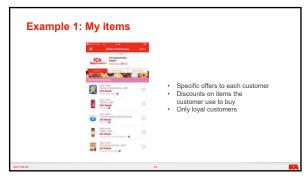

## Example 1: Category Management Penetration = number of households that purchase the product Frequency = number of times the product is purchased (Dhar et al., 2001, Journal of Retailing)















Limitations with this data

- Consumers do not always use their toyalty card when they shop. Cannot track all their purchases
- Cannot track consumers purchases outside the company
- Not allowed to save data for more than 2 years. Cannot follow
- The consumers one type great the period data
- Do not have information about all individuals in the household. Can only track the behavior of the individuals individuals value and using a loyalty card
- Do not have information about all products that are sold in our stores.
- Cannot identify all products that consumers buy
- Vegetables.