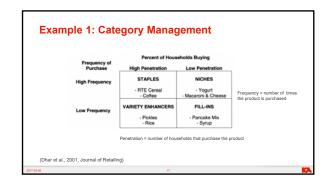

## Example 1: Category Management Penetration = number of households that purchase the product Frequency = number of times the product is purchased (Dhar et al., 2001, Journal of Retailing)

Limitations with this data