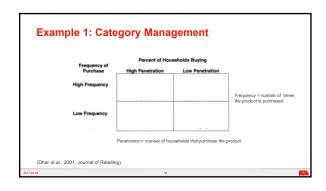

## Example 1: Category Management Penetration = number of households that purchase the product Frequency = number of times the product is purchased (Dhar et al., 2001, Journal of Retailing)

Limitations with this data