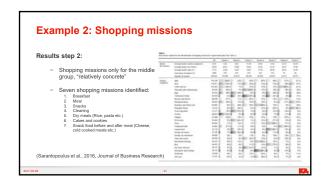

## Example 1: Category Management Penetration = number of households that purchase the product Frequency = number of times the product is purchased (Dhar et al., 2001, Journal of Retailing)

Limitations with this data