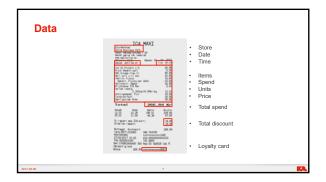

## Example 1: Category Management Penetration = number of households that purchase the product Frequency = number of times the product is purchased (Dhar et al., 2001, Journal of Retailing)

Limitations with this data