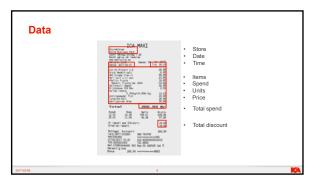

## Example 1: Category Management Penetration = number of households that purchase the product Frequency = number of times the product is purchased (Dhar et al., 2001, Journal of Retailing)

Limitations with this data