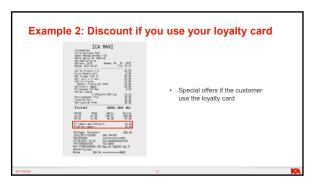

## Example 1: Category Management Penetration = number of households that purchase the product Frequency = number of times the product is purchased (Dhar et al., 2001, Journal of Retailing)















Limitations with this data

- Consumers do not always use their toyalty card when they shop. Cannot track all their purchases
- Cannot track consumers purchases outside the company
- Not allowed to save data for more than 2 years. Cannot follow
- The consumers one type great the period data
- Do not have information about all individuals in the household. Can only track the behavior of the individuals individuals value and using a loyalty card
- Do not have information about all products that are sold in our stores.
- Cannot identify all products that consumers buy
- Vegetables. Mea