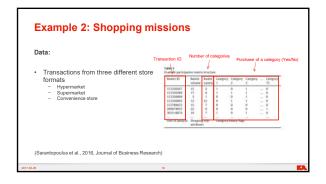

## Example 1: Category Management Penetration = number of households that purchase the product Frequency = number of times the product is purchased (Dhar et al., 2001, Journal of Retailing)

Limitations with this data