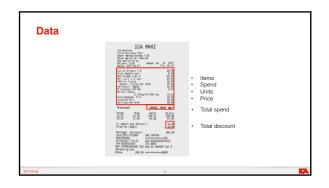

## Example 1: Category Management Penetration = number of households that purchase the product Frequency = number of times the product is purchased (Dhar et al., 2001, Journal of Retailing)

Limitations with this data