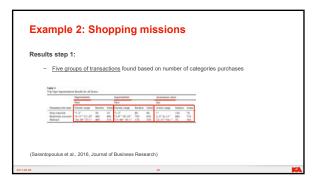

## Example 1: Category Management Penetration = number of households that purchase the product Frequency = number of times the product is purchased (Dhar et al., 2001, Journal of Retailing)

Limitations with this data