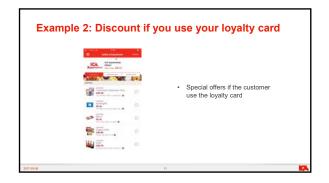

## Example 1: Category Management Penetration = number of households that purchase the product Frequency = number of times the product is purchased (Dhar et al., 2001, Journal of Retailing)















Limitations with this data

- Consumers do not always use their toyalty card when they shop. Cannot track all their purchases
- Cannot track consumers purchases outside the company
- Not allowed to save data for more than 2 years. Cannot follow
- The consumers one type great the period data
- Do not have information about all individuals in the household. Can only track the behavior of the individuals individuals value and using a loyalty card
- Do not have information about all products that are sold in our stores.
- Cannot identify all products that consumers buy
- Vegetables. M