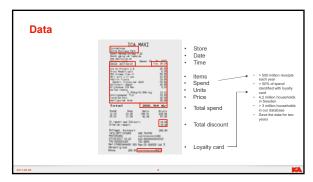

## Example 1: Category Management Penetration = number of households that purchase the product Frequency = number of times the product is purchased (Dhar et al., 2001, Journal of Retailing)

Limitations with this data

- Consumers do not always use their toyalty card when they shop. Cannot track all their purchases
- Cannot track consumers purchases outside the company
- Not allowed to save data for more than 2 years. Cannot follow
- The consumers one type great the period data
- Do not have information about all individuals in the household. Can only track the behavior of the individuals individuals value and using a loyalty card
- Do not have information about all products that are sold in our stores.
- Cannot identify all products that consumers buy
- Vegetables. Meat. Eleval de 1,01 for charge 3 13-digit beroote (Fruit and Vegetables. Meat. Eleval de 1,01 for charge 3 13-digit beroote (Fruit and Vegetables. Meat. Eleval de 1,01 for charge 3 13-digit beroote (Fruit and Vegetables. Meat. Eleval de 1,01 for charge 3 13-digit beroote (Fruit and Vegetables. Meat. Eleval de 1,01 for charge 3 13-digit beroote (Fruit and Vegetables. Meat. Eleval de 1,01 for charge 3 13-digit beroote (Fruit and Vegetables. Meat. Eleval de 1,01 for charge 3 13-digit beroote (Fruit and Vegetables. Meat. Eleval de 1,01 for charge 3 13-digit beroote (Fruit and Vegetables. Meat. Eleval de 1,01 for charge 3 13-digit beroote (Fruit and Vegetables. Meat. Eleval de 1,01 for charge 3 13-digit beroote (Fruit and Vegetables. Meat. Eleval de 1,01 for charge 3 13-digit beroote (Fruit and Vegetables. Meat. Eleval de 1,01 for charge 3 13-digit beroote (Fruit and Vegetables. Meat. Eleval de 1,01 for charge 3 13-digit beroote (Fruit and Vegetables. Meat. Eleval de 1,01 for charge 3 13-digit beroote (Fruit and Vegetables. Meat. Eleval de 1,01 for charge 3 13-digit beroote (Fruit and Vegetables. Meat. Eleval de 1,01 for charge 3 13-digit beroote (Fruit and Vegetables. Meat. Eleval de 1,01 for charge 3 13-digit beroote (Fruit and Vegetables. Meat. Eleval de 1,01 for charge 3 13-digit beroote (Fruit and Vegetables. Meat. Eleval de 1,01 for charge 3 13-digit beroote (Fruit and Vegetables. Meat. Eleval de 1,01 for charge 3 13-digit beroote (Fr