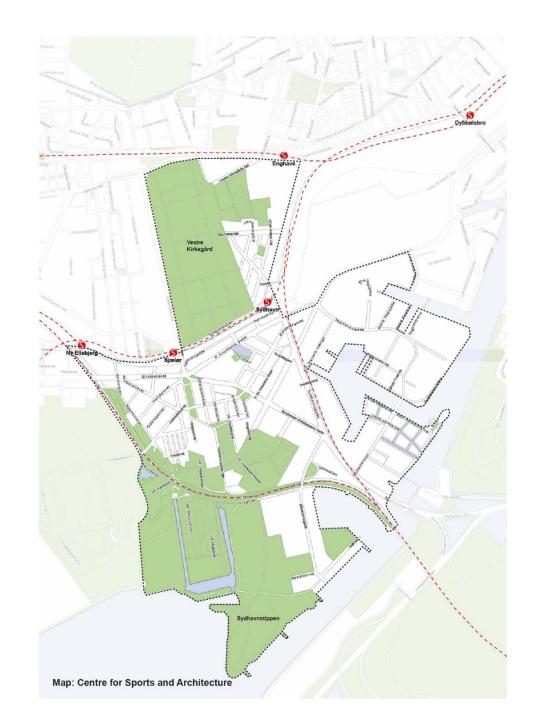

#### Location of Case Studies: Health Profile 2008

| Sydhavnen and Vesterbro (café latte area):<br>Health Profile 2008 | Kvinder i % | Mænd i % | Totalt i % |
|-------------------------------------------------------------------|-------------|----------|------------|
| Svarprocent sundhedsprofil 2008 (Total)                           |             |          | 44,1       |
| Dagligrygere(Smokes tobacco on a daily basis)                     | 29          | 25       |            |
| Risikabelt alkoholforbrug (Risky alcohol abuse)                   | 54          | 30       |            |
| Usund kost (Unhealthy diet)                                       | 14          | 5        |            |
| Fysisk aktivitet (Physical activity)                              | 35          | 30       |            |
| Overvægtig (BMI >=25) (Overweight BMI >=25)                       | 35          | 21       |            |
| Overvægtig (BMI >= 30)(Overweight BMI >=30)                       | 9           | 9        |            |