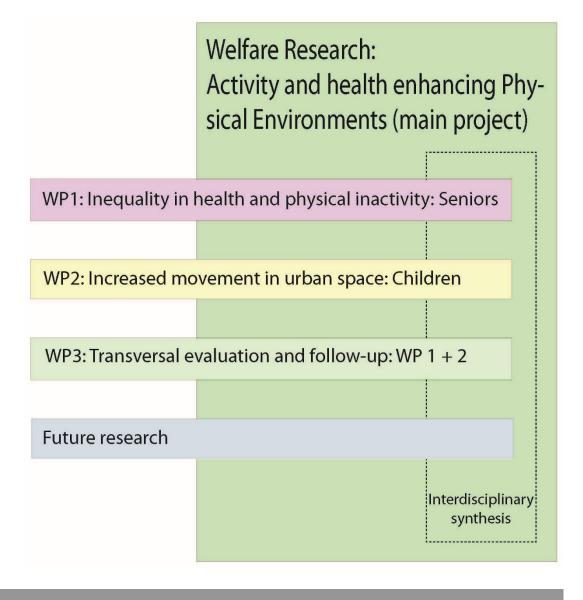

# APEN 2016-2020: More Equality in Health

















# Research in health inequality Sydhaven 2016-2020

















### APEN organizational chart:

**ADVISORY COMMITTEE** FUNDS AND OTHER INVESTORS STAKEHOLDER PANEL













#### Location of Case Studies: Health Profile 2008

| Sydhavnen and Vesterbro (café latte area):<br>Health Profile 2008 | Kvinder i % | Mænd i % | Totalt i % |
|-------------------------------------------------------------------|-------------|----------|------------|
| Svarprocent sundhedsprofil 2008 (Total)                           |             |          | 44,1       |
| Dagligrygere(Smokes tobacco on a daily basis)                     | 29          | 25       |            |
| Risikabelt alkoholforbrug (Risky alcohol abuse)                   | 54          | 30       |            |
| Usund kost (Unhealthy diet)                                       | 14