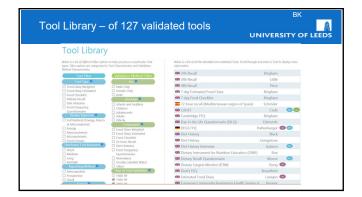

|  |  |  |  |  |
| The implementation of your chosen DATs.                                                            | June 1: Case <sup>2</sup> of Marcia Watersheeting of Sale All Re <sup>2</sup> , Namer A, Alane <sup>3</sup> , Annon Name, Yang M, Sale Ku, J<br>Tarea, Alano <sup>2</sup> , Sanarona Casadara, Jano T, Managara, La Sanaro M, Yang M, Yang M,<br>Sale Markalar A, Sale T, Sale T, Sale T, Sale S, Sale |  |  |  |  |  |









| Example info                                                                                                                                                                                                                                                              | ormation