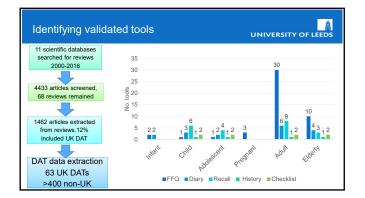

|  |  |  |  |  |
| The implementation of your chosen DATs.                                                            | June 1: Case <sup>2</sup> of Marcia Watersheeting of Sale All Re <sup>2</sup> , Namer A, Alane <sup>3</sup> , Annon Name, Yang M, Sale Ku, J<br>Tarea, Alano <sup>2</sup> , Sanarona Casadara, Jano T, Managara, La Sanaro M, Yang M, Yang M,<br>Sale Markalar A, Sale T, Sale T, Sale T, Sale S, Sale |  |  |  |  |  |









| Example info                                                                                                                                                                                                                                                              | ormation