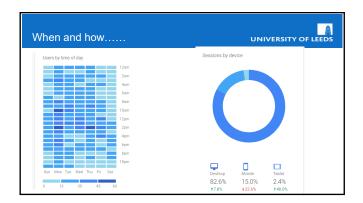

|
| 2. Glasgow    | 136 (23.21%)                           |                          |
| 3. (not set)  | <b>36</b> (6.14%)                      |                          |
| 4. Leeds      | 26 (4.44%)                             | Entry March              |
| 5. Reading    | <b>22</b> (3.75%)                      | 2 2 2 2 0                |
| 6. Coventry   | 17 (2.90%)                             | the second second second |
| 7. Manchester | 12 (2.05%)                             |                          |
| 8. Norwich    | 11 (1.88%)                             | and the second           |
| 9. Edinburgh  | 9 (1.54%)                              | in the                   |
| 0. Lincoln    | 7 (1.19%)                              | 141                      |









## How could FNH-RI help? Support further addition of other European validated tools Develop Food Questionnaire Creator for other countries Host new forms of data Provide standards for epidemiological research of diet