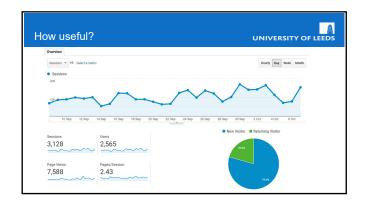

| 12-313 Milk, semi-skimmed, pasteurised, average<br>12-334 Milk, soga, non-dagi alternative to milk, unsweetened, fortified<br>12-589 Milk, shake, powder, made op with semi-skimmed milk<br>12-599 Milk, shake, pasteurised, average<br>17-169 Tea, influion, average, with semi-skimmed milk  | 2<br>56<br>5<br>2<br>85<br>80  |               |
|      |                                                                                           | 12-313 Mik, sem skinnmed, parkruniset, a menge<br>12-543 Mik, kong, non-dran ytamutak to mik, unswentensk, fornfled<br>12-349 Mik, kinka parkonskink, avanga<br>12-549 Mik, kinka parkonskink, avanga<br>17-497 Pira, kinkara, naranga with sem-skinned mik<br>17-482 Cefter, cargourcha latte | 2<br>56<br>2<br>33<br>80<br>10 |               |









| op users in   | UK                                     |                          |
|---------------|----------------------------------------|--------------------------|
| City 🕐        | Sessions 🗸                             | all a                    |
|               | 586<br>% of Total:<br>8,73%<br>(3,128) | 15                       |
| 1. London     | 141 (24.06%)                           |                          |
| 2. Glasgow    | 136 (23.21%)                           |                          |
| 3. (not set)  | <b>36</b> (6.14%)                      |                          |
| 4. Leeds      | 26 (4.44%)                             | Entry March              |
| 5. Reading    | <b>22</b> (3.75%)                      | 2 2 2 2 0                |
| 6. Coventry   | 17 (