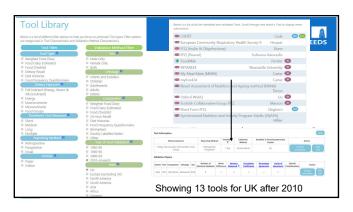

|  |  |  |  |  |
| The implementation of your chosen DATs.                                                            | June 1: Case <sup>2</sup> of Marcia Watersheeting of Sale All Re <sup>2</sup> , Namer A, Alane <sup>3</sup> , Annon Name, Yang M, Sale Ku, J<br>Tarea, Alano <sup>2</sup> , Sanarona Casadara, Jano T, Managara, La Sanaro M, Yang M, Yang M,<br>Sale Markalar A, Sale T, Sale T, Sale T, Sale S, Sale |  |  |  |  |  |









| Example info                                                                                                                                                                                                                                                              | ormation