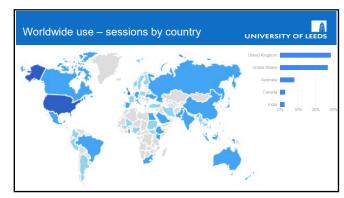

| op users in   | UK                                     |                          |
|---------------|----------------------------------------|--------------------------|
| City 🕐        | Sessions 🗸                             | all a                    |
|               | 586<br>% of Total:<br>8,73%<br>(3,128) | 15                       |
| 1. London     | 141 (24.06%)                           |                          |
| 2. Glasgow    | 136 (23.21%)                           |                          |
| 3. (not set)  | <b>36</b> (6.14%)                      |                          |
| 4. Leeds      | 26 (4.44%)                             | Entry March              |
| 5. Reading    | <b>22</b> (3.75%)                      | 2 2 2 2 0                |
| 6. Coventry   | 17 (2.90%)                             | the second second second |
| 7. Manchester | 12 (2.05%)                             |                          |
| 8. Norwich    | 11 (1.88%)                             | and the second           |
| 9. Edinburgh  | 9 (1.54%)                              | in the                   |
| 0. Lincoln    | 7 (1.19%)                              | 141                      |