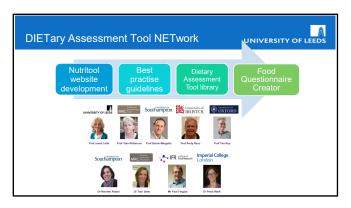

| Best Practice Guidelines – choosing the right tool                                                 |                                                                                                                                                                                                                                                                                                                                                                                                                                                                                                                                                                                                                                                                                                                                                                                                                                                                                                                                                                                                                                                                                                                                                                                                                                                                                                                                                                                                                                                                                                                                                                                                                                                                                                                                                                                                                                                                                                                                                                                                                                                                                                                                                                                |  |  |  |  |  |
|----------------------------------------------------------------------------------------------------|--------------------------------------------------------------------------------------------------------------------------------------------------------------------------------------------------------------------------------------------------------------------------------------------------------------------------------------------------------------------------------------------------------------------------------------------------------------------------------------------------------------------------------------------------------------------------------------------------------------------------------------------------------------------------------------------------------------------------------------------------------------------------------------------------------------------------------------------------------------------------------------------------------------------------------------------------------------------------------------------------------------------------------------------------------------------------------------------------------------------------------------------------------------------------------------------------------------------------------------------------------------------------------------------------------------------------------------------------------------------------------------------------------------------------------------------------------------------------------------------------------------------------------------------------------------------------------------------------------------------------------------------------------------------------------------------------------------------------------------------------------------------------------------------------------------------------------------------------------------------------------------------------------------------------------------------------------------------------------------------------------------------------------------------------------------------------------------------------------------------------------------------------------------------------------|--|--|--|--|--|
| 57 experts, 2 Delphi rounds.                                                                       |                                                                                                                                                                                                                                                                                                                                                                                                                                                                                                                                                                                                                                                                                                                                                                                                                                                                                                                                                                                                                                                                                                                                                                                                                                                                                                                                                                                                                                                                                                                                                                                                                                                                                                                                                                                                                                                                                                                                                                                                                                                                                                                                                                                |  |  |  |  |  |
| 4 Stages: 8 questions to consider.                                                                 |                                                                                                                                                                                                                                                                                                                                                                                                                                                                                                                                                                                                                                                                                                                                                                                                                                                                                                                                                                                                                                                                                                                                                                                                                                                                                                                                                                                                                                                                                                                                                                                                                                                                                                                                                                                                                                                                                                                                                                                                                                                                                                                                                                                |  |  |  |  |  |
| Define:<br>What you want to measure in terms of dietary intake.                                    | What?<br>Characteristics of the main dietary component of interest.                                                                                                                                                                                                                                                                                                                                                                                                                                                                                                                                                                                                                                                                                                                                                                                                                                                                                                                                                                                                                                                                                                                                                                                                                                                                                                                                                                                                                                                                                                                                                                                                                                                                                                                                                                                                                                                                                                                                                                                                                                                                                                            |  |  |  |  |  |
| Investigate:<br>The different types of DAT and their suitability for your<br>research question.    | Who?           Considerations around the characteristics of study participants.           When?           Time frame considerations.                                                                                                                                                                                                                                                                                                                                                                                                                                                                                                                                                                                                                                                                                                                                                                                                                                                                                                                                                                                                                                                                                                                                                                                                                                                                                                                                                                                                                                                                                                                                                                                                                                                                                                                                                                                                                                                                                                                                                                                                                                           |  |  |  |  |  |
| Evaluate:<br>Existing tools to fine-tune your choice of most appropriate<br>DAT.<br>Think Through: | BMC Medice<br>CONTACT<br>CONTACT<br>DIFFUNCT: Best Practice Guidelines for<br>dictary assessment in health research                                                                                                                                                                                                                                                                                                                                                                                                                                                                                                                                                                                                                                                                                                                                                                                                                                                                                                                                                                                                                                                                                                                                                                                                                                                                                                                                                                                                                                                                                                                                                                                                                                                                                                                                                                                                                                                                                                                                                                                                                                                            |  |  |  |  |  |
| The implementation of your chosen DATs.                                                            | June 1: Case <sup>2</sup> of Marcia Watersheeting of Sale All Re <sup>2</sup> , Namer A, Alane <sup>3</sup> , Annon Name, Yang M, Sale Ku, J<br>Tarea, Alano <sup>2</sup> , Sanarona Casadara, Jano T, Managara, La Sanaro M, Yang M, Yang M,<br>Sale Markalar A, Sale T, Sale T, Sale T, Sale S, Sale |  |  |  |  |  |