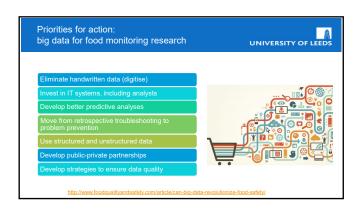

|
| 2. Glasgow    | 136 (23.21%)                           |                          |
| 3. (not set)  | <b>36</b> (6.14%)                      |                          |
| 4. Leeds      | 26 (4.44%)                             | Entry March              |
| 5. Reading    | <b>22</b> (3.75%)                      | 2 2 2 2 0                |
| 6. Coventry   | 17 (2.90%)                             | the second second second |
| 7. Manchester | 12 (2.05%)                             |                          |
| 8. Norwich    | 11 (1.88%)                             | and the second           |
| 9. Edinburgh  | 9 (1.54%)                              | in the                   |
| 0. Lincoln    | 7 (1.19%)                              | 141                      |









## How could FNH-RI help? Support further addition of other European validated tools Develop Food Questionnaire Creator for other countries Host new forms of data Provide standards for epidemiological research of diet