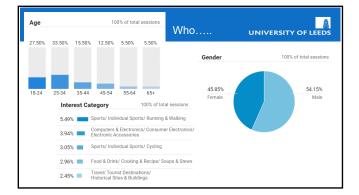

|
| 2. Glasgow    | 136 (23.21%)                           |                          |
| 3. (not set)  | <b>36</b> (6.14%)                      |                          |
| 4. Leeds      | 26 (4.44%)                             | Entry March              |
| 5. Reading    | <b>22</b> (3.75%)                      | 2 2 2 2 0                |
| 6. Coventry   | 17 (2.90%)                             | the second second second |
| 7. Manchester | 12 (2.05%)                             |                          |
| 8. Norwich    | 11 (1.88%)                             | and the second           |
| 9. Edinburgh  | 9 (1.54%)                              | in the                   |
| 0. Lincoln    | 7 (1.19%)                              | 141                      |









## How could FNH-RI help? Support further addition of other European validated tools Develop Food Questionnaire Creator for other countries Host new forms of data Provide standards for epidemiological research of diet