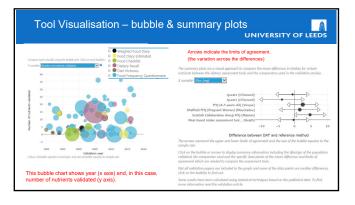

| Classives<br>28<br>Article Versions<br>- Alexand<br>- Full-Ser FOF p |                    | Research (erges = 10% gaves have strictlings and provide 10% gaves |



| Food Ques                             | tionnair             | e Crea                                | tor                                                                    |                  | UNIVE                          | RSITY OF LEED   |
|---------------------------------------|----------------------|---------------------------------------|------------------------------------------------------------------------|------------------|--------------------------------|-----------------|
| Nutritools                            | Links to NI          | ONS food                              | d databa                                                               | ise to sup       | port selection o               | f key foods.    |
| Home                                  | Dietary asse